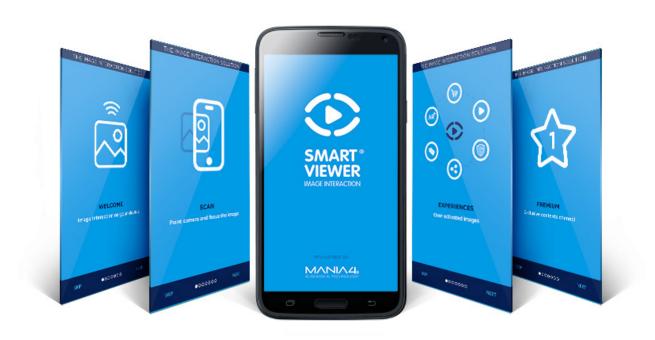

# SMART® VIEWER IMAGE INTERACTION

POMERED BY

## SMART® VIEWER

## IMAGE INTERACTION ON YOUR DEVICE

### SMART® VIEWER

#### **HOW TO SCAN?**

Keeping the device parallel to the printed surface, let the camera focus

#### **PREMIUM CONTENT**

The possibility to offer exclusive content using the channel created by the application