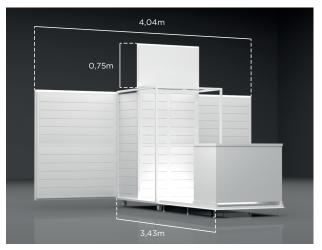

### Dimensions:

Weight: 558Kg.

Designed to be easily moved, mounted and dismounted.

Solid construction, resists to an intensive use.