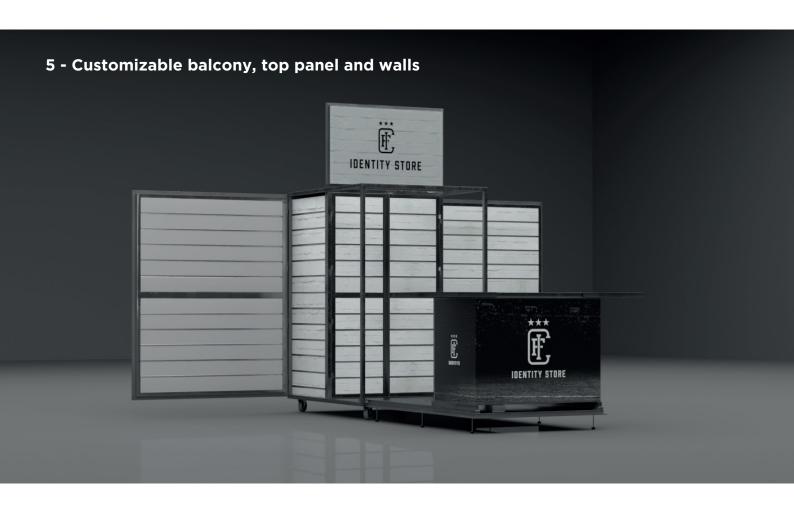

### Fully customizable:

- Panels (balcony, top panel, back panels) with textile material, light and easily changeable.
- Front wall with self-adhesive vinyl.

Possible to install a 49" Monitor on top panel (Not included as standard).