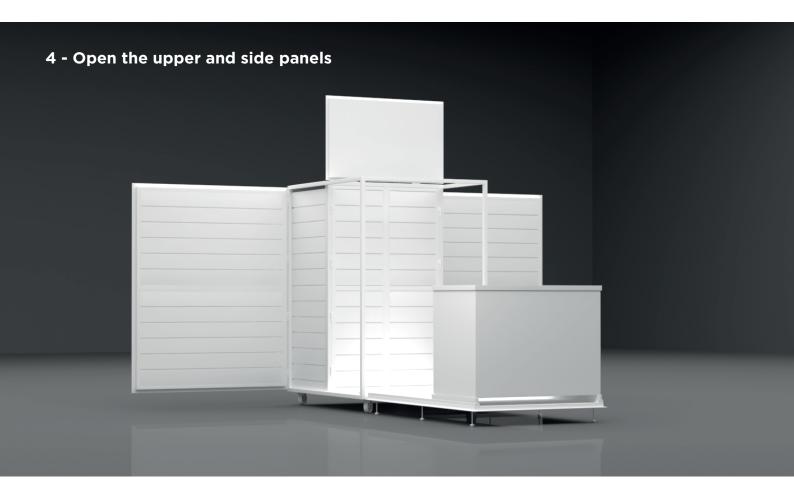

## Electrical set-up:

- Motor to open front panel.
- Plug in to have light and power.

Balcony to install POS.