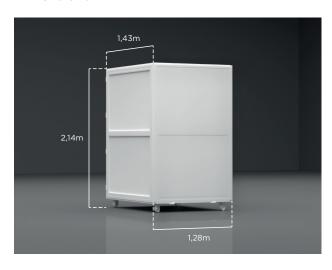

### Dimensions:

Weight: 558Kg.

Designed to be easily moved, mounted and dismounted.

Solid construction, resists to an intensive use.