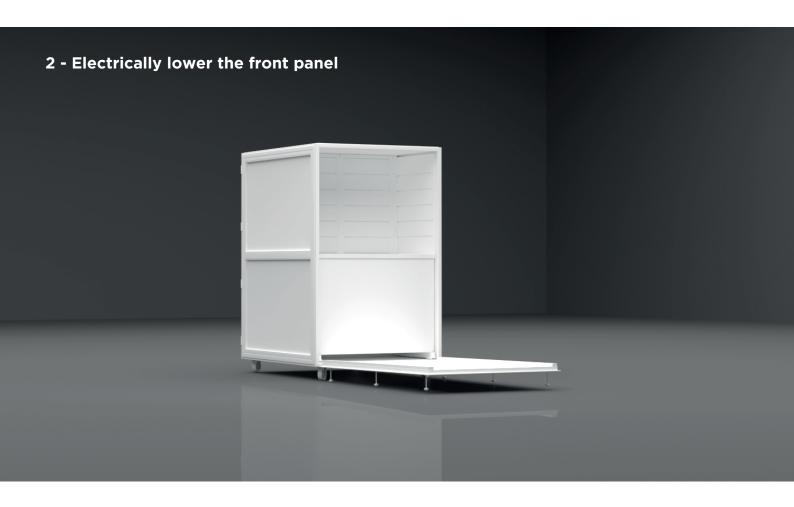

## Electrical set-up:

- Motor to open front panel.
- Plug in to have light and power.

Balcony to install POS.