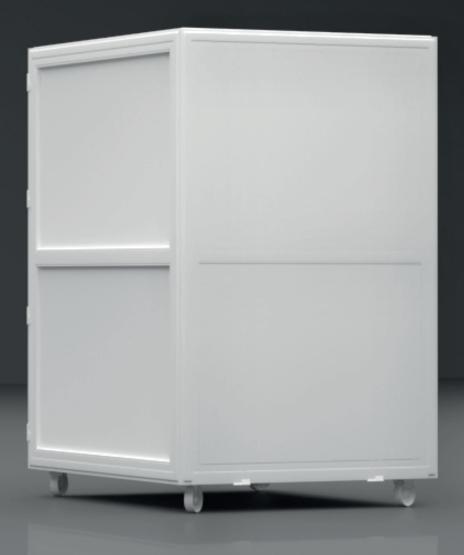

5 MINUTES
Mounting
System

Pop up where your customers are

# **MOUNTING SYSTEM**

### Dimensions:

Weight: 558Kg.

Designed to be easily moved, mounted and dismounted.

Solid construction, resists to an intensive use.