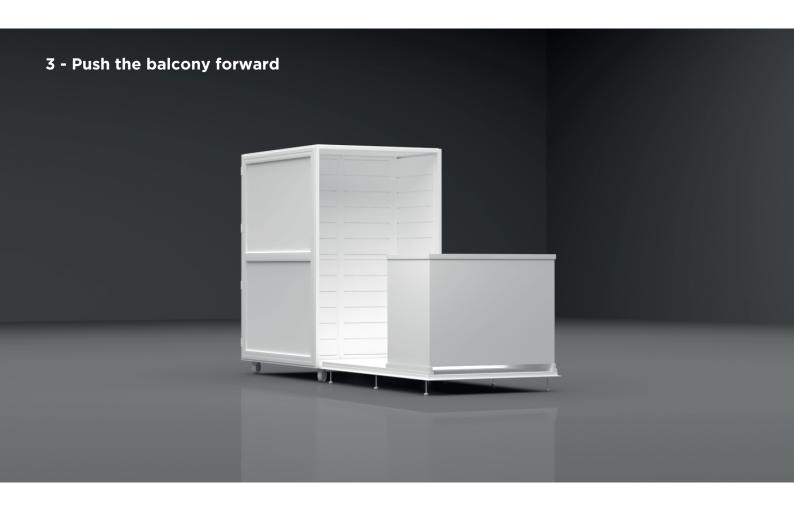

## Electrical set-up:

- Motor to open front panel.
- Plug in to have light and power.

Balcony to install POS.

### Fully customizable:

- Panels (balcony, top panel, back panels) with textile material, light and easily changeable.
- Front wall with self-adhesive vinyl.

Possible to install a 49" Monitor on top panel (Not included as standard).