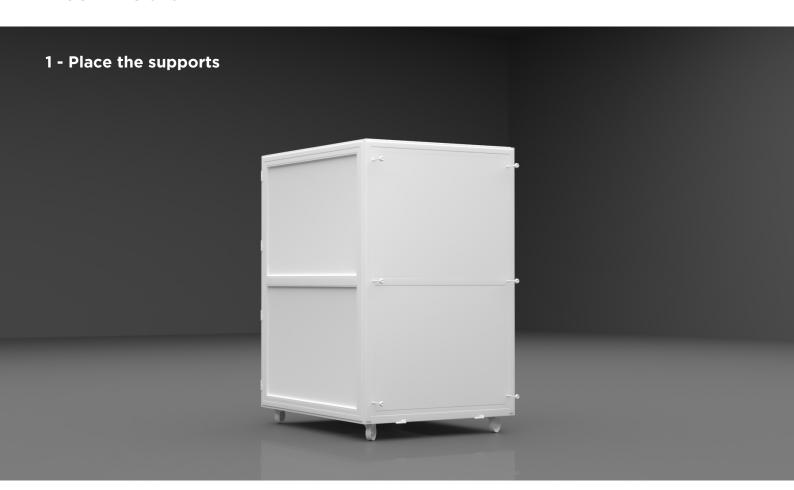

## Electrical set-up:

- Motor to open front panel.
- Plug in to have light and power.

Balcony to install POS.