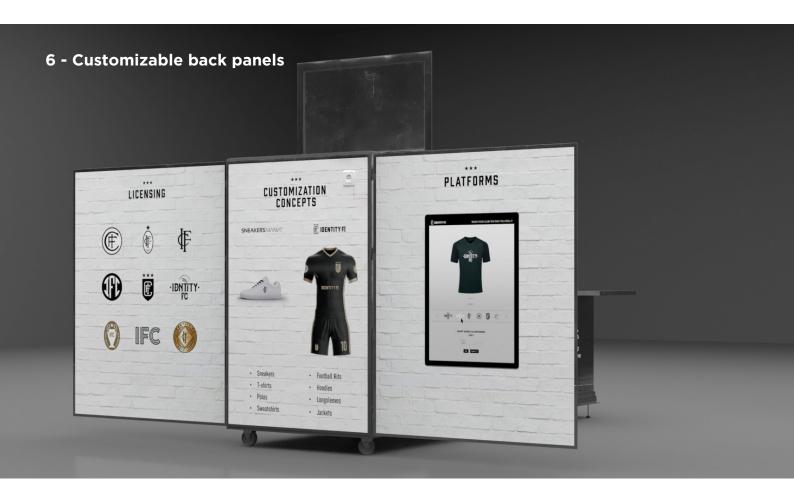

### Fully customizable:

- Panels (balcony, top panel, back panels) with textile material, light and easily changeable.
- Front wall with self-adhesive vinyl.

Possible to install a 49" Monitor on top panel (Not included as standard).

Fittings on walls to attach different accessories. Several types of accessories available.

Combine stores, create bigger areas and optimize cost per unit.

- Easy to transport
- Easy to mount / unmount
- Easy to customize
- Easy to use!