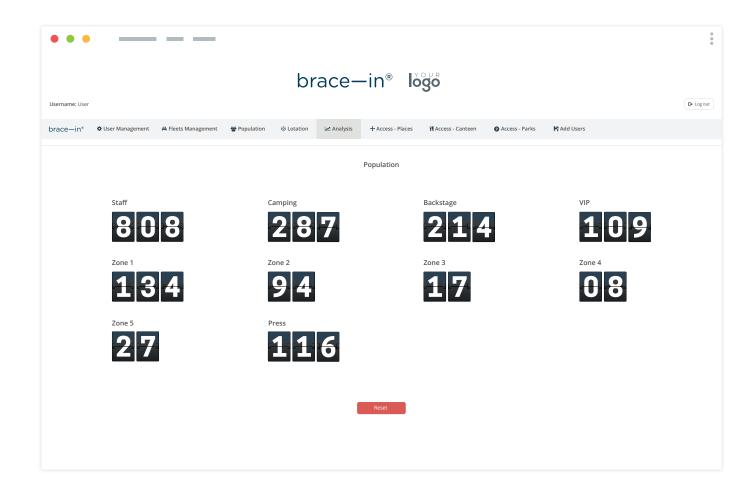

#### Lotation Management

Control and monitoring of space usage and services, or the number of entries in each zone.