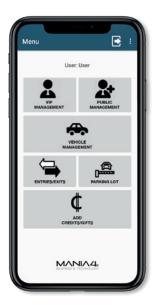

| 2017-08-16 | 18:59:40 |                |  |  |  |  |
|                 |                   |                    |                            |                            |                          |             |                           |            |          |                |  |  |  |  |

#### Management

The platform manages information allowing reports on:

- Users
- Vehicles
- Meals
- Accesses
- Lotations
- Credits
- Certified billing

#### Platform - Reports



#### 

#### Data Analysis

Possibility to print access reports and data analysis.

#### Platform - Reports



#### 

#### Lotation Management

Control and monitoring of space usage and services, or the number of entries in each zone.

#### Mobile App



### $\checkmark$ $\downarrow$ $\checkmark$







### 

#### Mobile App

Several views depending on the user module

#### Support Technological wristband



#### Locking systems



## **BRACELOCK**<sup>®</sup>









Flat Tube



Tube

#### Other Supports





**RFID Sticker** 

Credentials

Portfolio





















POWERED BY

info@mania4.com www.info.bracein.com