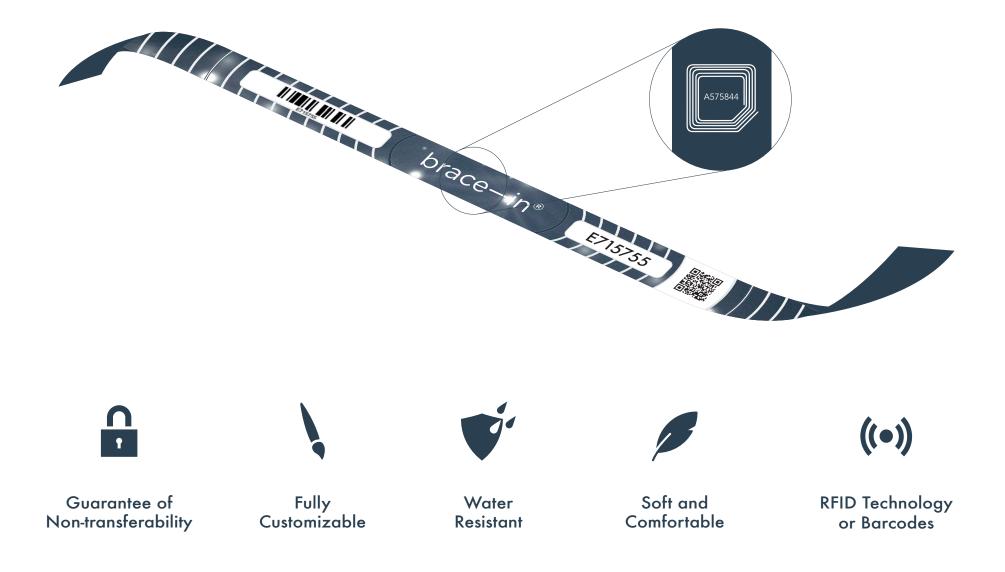

### Want to know more about your audience and your event?

What if you know how many people are in the event?

With high quality and customizable textile wristbands with seamless integration of RFID technology

Readable with a smartphone or tablet

And where are they spending credit?

Guests receive a secure and unique BraceID

Cloud based system

#### Support Technological wristband