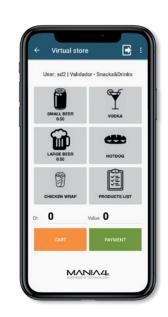

| 2017-08-16 | 18:59:40 |                |  |  |  |  |
|                 |                   |                    |                            |                            |                          |             |                           |            |          |                |  |  |  |  |

#### Management

The platform manages information allowing reports on:

- Users
- Vehicles
- Meals
- Accesses
- Lotations
- Credits
- Certified billing

#### Platform - Reports



#### 

#### Data Analysis

Possibility to print access reports and data analysis.

#### Platform - Reports



#### 

#### Lotation Management

Control and monitoring of space usage and services, or the number of entries in each zone.

#### Mobile App



### $\checkmark$ $\downarrow$ $\checkmark$







### 

#### Mobile App

Several views depending on the user module

#### Support Technological wristband



#### Locking systems



## **BRACELOCK**<sup>®</sup>









Flat Tube



Tube

#### Other Supports





**RFID Sticker** 

Credentials

Portfolio





















POWERED BY

info@mania4.com www.info.bracein.com