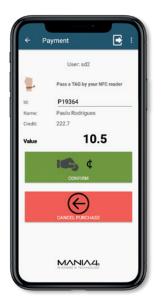

| 2017-08-16 | 18:59:40 |                |  |  |  |  |
|                 |                   |                    |                            |                            |                          |             |                           |            |          |                |  |  |  |  |

#### Management

The platform manages information allowing reports on:

- Users
- Vehicles
- Meals
- Accesses
- Lotations
- Credits
- Certified billing

#### Platform - Reports



#### 

#### Data Analysis

Possibility to print access reports and data analysis.

#### Platform - Reports



#### 

#### Lotation Management

Control and monitoring of space usage and services, or the number of entries in each zone.

#### Mobile App



### $\checkmark$ $\downarrow$ $\checkmark$







### 

#### Mobile App

Several views depending on the user module

#### Support Technological wristband



#### Locking systems



## **BRACELOCK**<sup>®</sup>









Flat Tube



Tube

#### Other Supports





**RFID Sticker** 

Credentials

Portfolio





















POWERED BY

info@mania4.com www.info.bracein.com